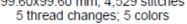

## Reindeerbagtopperboy.pes

51.40x46.40 mm; 1,142 stitches 5 thread changes; 5 colors

- 1. White2. Russet Brown3. Black
- 4. Red
- 5. Pink

Reindeerbagtoppergirl Sorted 5x7.pes

99.80x157.00 mm; 8,712 stitches

6 thread changes; 6 colors

6. Light Brown

Reindeerbagtoppergirl Sorted 4x4.pes 99.60x99.60 mm; 5,825 stitches 6 thread changes; 6 colors

White
 Russet Brown
 Black
 Red
 Pink
 Light Brown

Reindeerbagtoppergirl.pes 51.40x46.40 mm; 1,469 stitches 6 thread changes; 6 colors