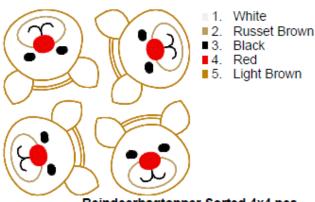

## **REINDEER TREAT BAG TOPPER in-the-hoop©**

by GG Designs Embroidery Stitch count and colour chart

- 1. White
- Russet Brown
- 3. Black
- 4. Red
- 5. Light Brown

Reindeerbagtopper Sorted 4x4.pes 99.60x99.60 mm; 4,529 stitches